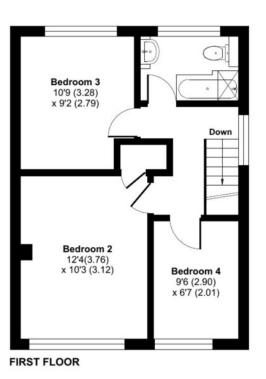

## Netherfield Close, Alton, GU34

Approximate Area = 1217 sq ft / 113 sq m

For identification only - Not to scale

Floor plan produced in accordance with RICS Property Measurement Standards incorporating International Property Measurement Standards (IPMS2 Residential). ◎ nichecom 2023. Produced for Warren Powell-Richards. REF: 978584