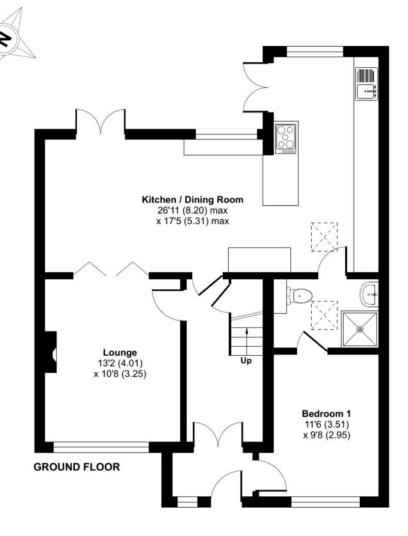

## Netherfield Close, Alton, GU34

Approximate Area = 1217 sq ft / 113 sq m

For identification only - Not to scale

Floor plan produced in accordance with RICS Property Measurement Standards incorporating International Property Measurement Standards (IPMS2 Residential). ◎ nichecom 2023. Produced for Warren Powell-Richards. REF: 978584